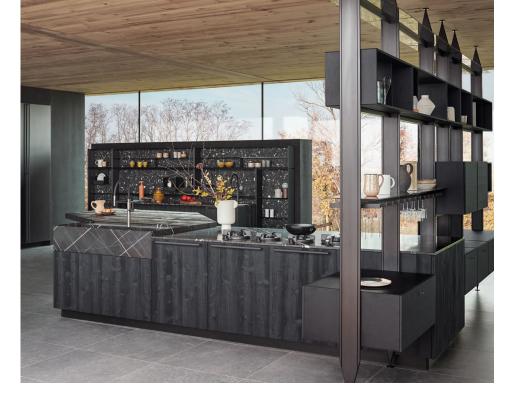

#### CESAR

Cesar Kitchens are designed with the well-being of the individual in mind. Kitchens born out of creative intuition and built with innovative and beautiful materials. Cesar's craftsmanship, experience and care for the smallest details, make each Cesar piece unique and exclusive.

#### C E S A R

Cesar Kitchens are designed with the well-being of the individual in mind. Kitchens born out of creative intuition and built with innovative and beautiful materials. Cesar's craftsmanship, experience and care for the smallest details, make each Cesar piece unique and exclusive.

#### CESAR

For the best possible space hacks, Cesar offers a wide range of high-quality, extremely technological, interior accessories. Everything is organised in an effective, tidy and immediately retrievable way. The Cesar Kitchen interior solutions make your kitchen more comfortable, more functional and suited to your lifestyle.