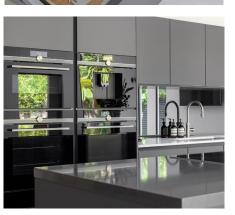

#### NORTHWOOD

Our Northwood kitchen showroom features three large displays with luxury German & Italian furniture brands Leicht and Cesar Kitchens. Explore our showroom and discover the range of door colours, materials, worktop finishes and appliances.

Our kitchen displays also feature stunning overhead pendant lighting which can be designed and purchased for your project.