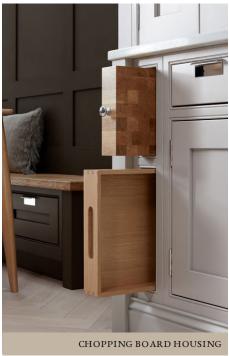

#### **VOGUE COLLECTION**

Behind each door there is a place for everything, thanks to some very clever storage ideas. Choose from simple cupboards to plentiful pull-outs, pantries, drawers with customised partitions, bookshelves and curved options.