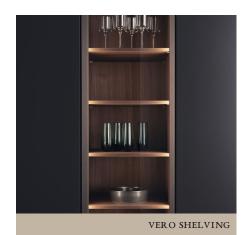

### **LEICHT**

Our Leicht Kitchens are made to look stunning from the outside and functionally beautiful inside. We have a range of premium interior fitments available to choose from, taking your kitchen storage to another level. Take a look at our most popular fitments below.

DRAWER ORGANISERS

DRAWER PAN STORAGE

SWING STORAGE CENTRE

PULL OUT UNIT STORAGE