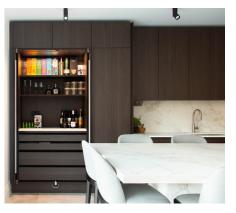

#### CESAR

For the best possible space hacks, Cesar offers a wide range of high-quality, extremely technological, interior accessories. Everything is organised in an effective, tidy and immediately retrievable way. The Cesar Kitchen interior solutions make your kitchen more comfortable, more functional and suited to your lifestyle.

PREMIUM CUTLERY TRAYS

DRAWER PAN STORAGE

SMOKED GLASS DOOR WITH FABRIC

ORGANISATION SYSTEM

HIDDEN WALK-IN PANTRY

TALL RETRACTING DOORS UNIT

WOOD STORAGE INSERTS

PULL OUT LARDER SYSTEM