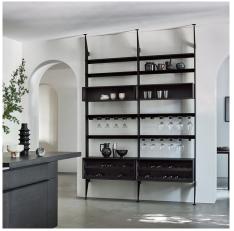

#### CESAR

For the best possible space hacks, Cesar offers a wide range of high-quality, extremely technological, interior accessories. Everything is organised in an effective, tidy and immediately retrievable way. The Cesar Kitchen interior solutions make your kitchen more comfortable, more functional and suited to your lifestyle.

PREMIUM CUTLERY TRAYS

DRAWER PAN STORAGE

SMOKED GLASS DOOR WITH FABRIC

ORGANISATION SYSTEM

HIDDEN WALK-IN PANTRY

TALL RETRACTING DOORS UNIT

WOOD STORAGE INSERTS

PULL OUT LARDER SYSTEM