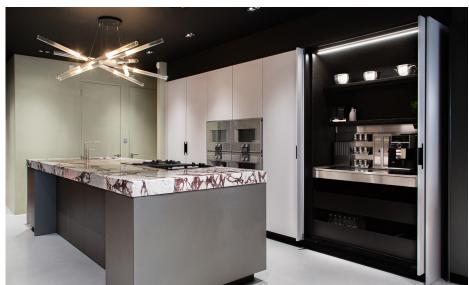

#### NORTHWOOD

Our Northwood kitchen showroom features three large displays with luxury German & Italian furniture brands Leicht and Cesar Kitchens. Explore our showroom and discover the range of door colours, materials, worktop finishes and appliances.

Our kitchen displays also feature stunning overhead pendant lighting which can be designed and purchased for your project.