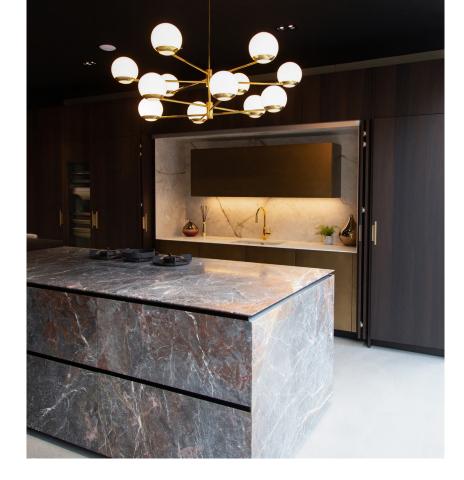

# **LEICHT**®

Our Leicht Kitchen ranges consist of modern and traditional styles. Designed in harmony with your lifestyle and the surrounding architecture. Timeless in colour and design, sophisticated in material and equipment, consistent in quality and function.

# **LEICHT**<sup>®</sup>

We are thrilled to share that we have been awarded the LEICHT Küchen Global Kitchen Design award for four years. The 25-person jury from areas of design, architecture and media chose Vogue Kitchens as winners from a large selection of global projects for outstanding kitchen design for our clients.

### **LEICHT**

Our Leicht Kitchens are made to look stunning from the outside and functionally beautiful inside. We have a range of premium interior fitments available to choose from, taking your kitchen storage to another level. Take a look at our most popular fitments below.