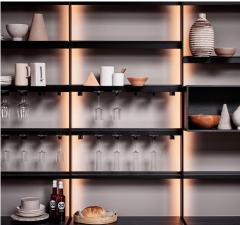

#### CESAR

For the best possible space hacks, Cesar offers a wide range of high-quality, extremely technological, interior accessories. Everything is organised in an effective, tidy and immediately retrievable way. The Cesar Kitchen interior solutions make your kitchen more comfortable, more functional and suited to your lifestyle.

PREMIUM CUTLERY TRAYS

DRAWER PAN STORAGE

SMOKED GLASS DOOR WITH FABRIC

ORGANISATION SYSTEM

HIDDEN WALK-IN PANTRY

TALL RETRACTING DOORS UNIT

WOOD STORAGE INSERTS

PULL OUT LARDER SYSTEM