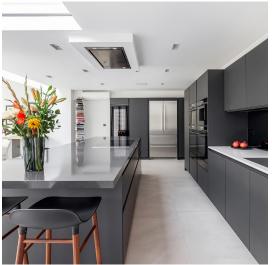

#### **EALING**

Our Ealing showroom is a family and pet friendly space with over five beautiful displays, stunning overhead pendant lighting by Tom Dixon and two relaxed presentation spaces. Every display has different style doors and textures, including concrete, wood veneer, glass, glossy lacquer, matt, classic shaker and many more.

Explore our Ealing kitchen showroom and discover the range of door colours, materials, worktop finishes and appliances.