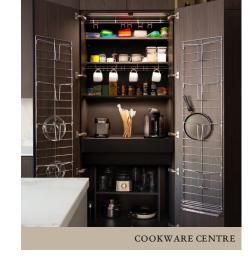

#### CESAR

For the best possible space hacks, Cesar offers a wide range of high-quality, extremely technological, interior accessories. Everything is organised in an effective, tidy and immediately retrievable way. The Cesar Kitchen interior solutions make your kitchen more comfortable, more functional and suited to your lifestyle.

PREMIUM CUTLERY TRAYS

DRAWER PAN STORAGE

SMOKED GLASS DOOR WITH FABRIC

ORGANISATION SYSTEM

HIDDEN WALK-IN PANTRY

TALL RETRACTING DOORS UNIT

WOOD STORAGE INSERTS

PULL OUT LARDER SYSTEM