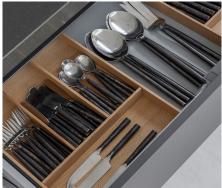

### **LEICHT**

Our Leicht Kitchens are made to look stunning from the outside and functionally beautiful inside. We have a range of premium interior fitments available to choose from, taking your kitchen storage to another level. Take a look at our most popular fitments below.

DRAWER ORGANISERS

DRAWER PAN STORAGE

SWING STORAGE CENTRE

PULL OUT UNIT STORAGE