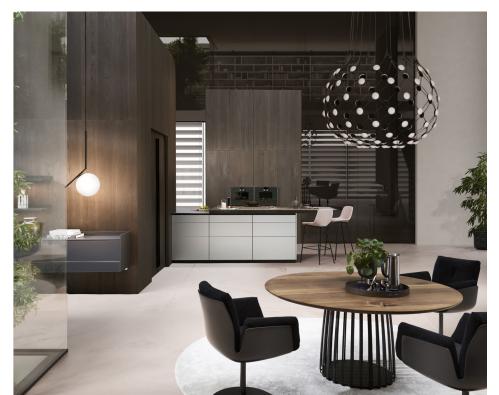

#### CESAR

Taking into account changes in lifestyle, and to ensure consistent design across the entire home, Cesar offers a series of solutions that connect the kitchen with the living and dining areas. Our interiors vision encourages sociability and plays with shape, space, and scale. Innovative open cabinets, bookshelves, tables, and counter-tops take on different roles throughout the home.

#### LIGHTING

Configured with you in mind, each design is available in a curated collection of states with customisable elements allowing for the possibilities to be endless. All of the products are machined from solid raw materials in-house in the UK, using the latest manufacturing technology. Envisioned by architects. Designed by engineers. Built by hand. Visit our Northwood showroom to explore the Ball & Hoop, Sabre and Motion on display.