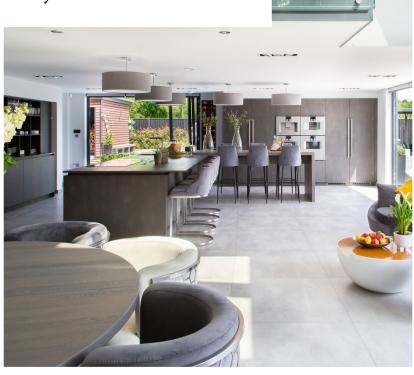

#### NORTHWOOD

Our Northwood kitchen showroom features three large displays with luxury German & Italian furniture brands Leicht and Cesar Kitchens. Explore our showroom and discover the range of door colours, materials, worktop finishes and appliances.

Our kitchen displays also feature stunning overhead pendant lighting which can be designed and purchased for your project.