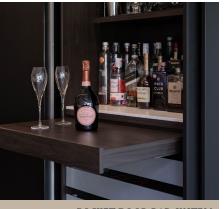

### **LEICHT**

Our Leicht Kitchens are made to look stunning from the outside and functionally beautiful inside. We have a range of premium interior fitments available to choose from, taking your kitchen storage to another level. Take a look at our most popular fitments below.

DRAWER ORGANISERS

DRAWER PAN STORAGE

SWING STORAGE CENTRE

PULL OUT UNIT STORAGE