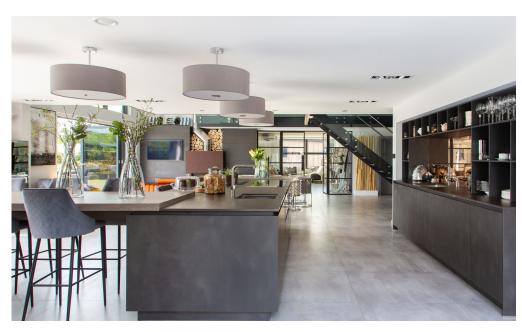

#### **EALING**

Our Ealing showroom is a family and pet friendly space with over five beautiful displays, stunning overhead pendant lighting by Tom Dixon and two relaxed presentation spaces. Every display has different style doors and textures, including concrete, wood veneer, glass, glossy lacquer, matt, classic shaker and many more.

Explore our Ealing kitchen showroom and discover the range of door colours, materials, worktop finishes and appliances.