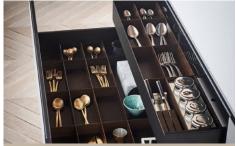

### **LEICHT**

Our Leicht Kitchens are made to look stunning from the outside and functionally beautiful inside. We have a range of premium interior fitments available to choose from, taking your kitchen storage to another level. Take a look at our most popular fitments below.

DRAWER ORGANISERS

DRAWER PAN STORAGE

SWING STORAGE CENTRE

PULL OUT UNIT STORAGE