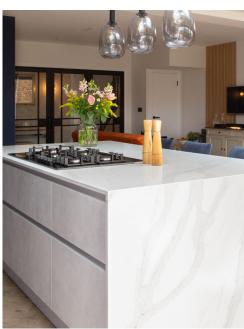

#### Project Ealing.

"This is my second kitchen from Vogue. My first went into a flat over ten years ago that is now rented, it's still looking good and it's stood the test of time. The units are still solid as a rock. Our second kitchen has gone into our house with beautiful worktops, easy to use and functioning cabinets and the pocket door cabinet were worth the spend. My favourite part of the kitchen is the wall cabinets above the sink with doors that go up, instead of opening outwards and not knock me in the face! It makes so much more sense! We're very pleased with the service and the on going after-sales support with ordering oddities for the kitchen that we realised would be useful months down the line."