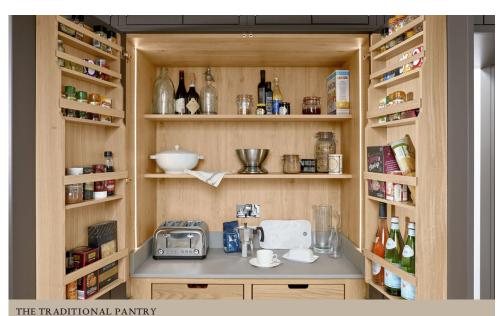

PREMIUM CUTLERY TRAYS

DRAWER PAN STORAGE

SMOKED GLASS DOOR WITH FABRIC

ORGANISATION SYSTEM

HIDDEN WALK-IN PANTRY

TALL RETRACTING DOORS UNIT

WOOD STORAGE INSERTS

PULL OUT LARDER SYSTEM