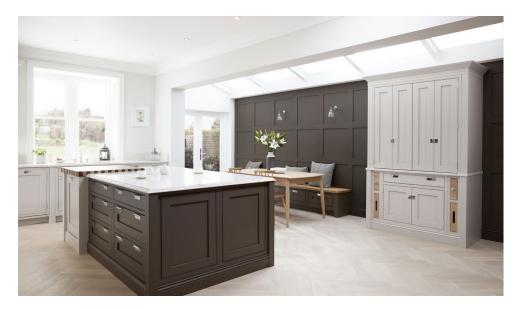

#### **VOGUE COLLECTION**

Our Vogue Collection is design with classic painted in-frame kitchens with a timeless quintessentially British feel. With 30 colours to choose from and crafted with meticulous attention to detail, this beautiful collection of kitchen furniture introduces a classic aesthetic whilst meeting the demands of twenty-first-century living.

#### **VOGUE COLLECTION**

Behind each door there is a place for everything, thanks to some very clever storage ideas. Choose from simple cupboards to plentiful pull-outs, pantries, drawers with customised partitions, bookshelves and curved options.