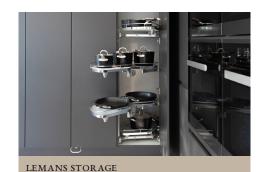

#### CESAR

For the best possible space hacks, Cesar offers a wide range of high-quality, extremely technological, interior accessories. Everything is organised in an effective, tidy and immediately retrievable way. The Cesar Kitchen interior solutions make your kitchen more comfortable, more functional and suited to your lifestyle.

PREMIUM CUTLERY TRAYS

DRAWER PAN STORAGE

SMOKED GLASS DOOR WITH FABRIC

ORGANISATION SYSTEM

HIDDEN WALK-IN PANTRY

TALL RETRACTING DOORS UNIT

WOOD STORAGE INSERTS

PULL OUT LARDER SYSTEM