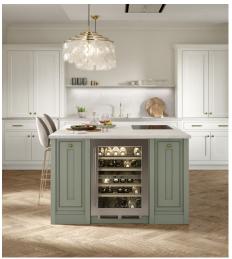

#### **VOGUE COLLECTION**

Our Vogue Collection is design with classic painted in-frame kitchens with a timeless quintessentially British feel. With 30 colours to choose from and crafted with meticulous attention to detail, this beautiful collection of kitchen furniture introduces a classic aesthetic whilst meeting the demands of twenty-first-century living.

#### **VOGUE COLLECTION**

Behind each door there is a place for everything, thanks to some very clever storage ideas. Choose from simple cupboards to plentiful pull-outs, pantries, drawers with customised partitions, bookshelves and curved options.