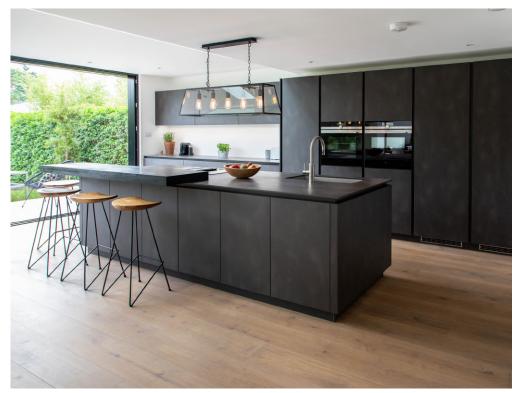

#### NORTHWOOD

Our Northwood kitchen showroom features three large displays with luxury German & Italian furniture brands Leicht and Cesar Kitchens. Explore our showroom and discover the range of door colours, materials, worktop finishes and appliances.

Our kitchen displays also feature stunning overhead pendant lighting which can be designed and purchased for your project.