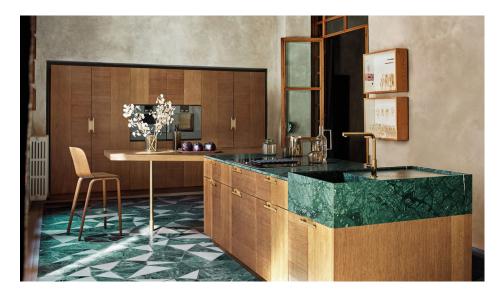

#### **VOGUE COLLECTION**

Our Vogue Collection is design with classic painted in-frame kitchens with a timeless quintessentially British feel. With 30 colours to choose from and crafted with meticulous attention to detail, this beautiful collection of kitchen furniture introduces a classic aesthetic whilst meeting the demands of twenty-first-century living.

#### **VOGUE COLLECTION**

Behind each door there is a place for everything, thanks to some very clever storage ideas. Choose from simple cupboards to plentiful pull-outs, pantries, drawers with customised partitions, bookshelves and curved options.