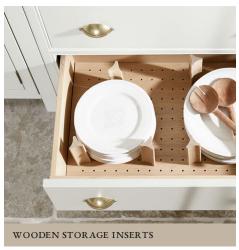

PREMIUM CUTLERY TRAYS

DRAWER PAN STORAGE

SMOKED GLASS DOOR WITH FABRIC

ORGANISATION SYSTEM

HIDDEN WALK-IN PANTRY

TALL RETRACTING DOORS UNIT

WOOD STORAGE INSERTS

PULL OUT LARDER SYSTEM