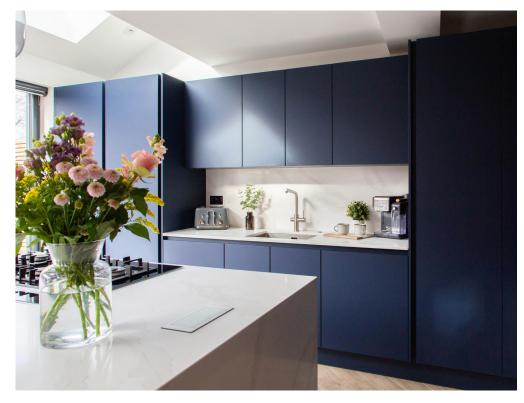

#### Project Ealing.

"This is my second kitchen from Vogue. My first went into a flat over ten years ago that is now rented, it's still looking good and it's stood the test of time. The units are still solid as a rock. Our second kitchen has gone into our house with beautiful worktops, easy to use and functioning cabinets and the pocket door cabinet were worth the spend. My favourite part of the kitchen is the wall cabinets above the sink with doors that go up, instead of opening outwards and not knock me in the face! It makes so much more sense! We're very pleased with the service and the on going after-sales support with ordering oddities for the kitchen that we realised would be useful months down the line."