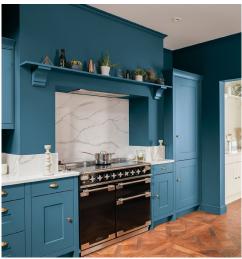

#### **VOGUE COLLECTION**

Our Vogue Collection is design with classic painted in-frame kitchens with a timeless quintessentially British feel. With 30 colours to choose from and crafted with meticulous attention to detail, this beautiful collection of kitchen furniture introduces a classic aesthetic whilst meeting the demands of twenty-first-century living.

#### **VOGUE COLLECTION**

Behind each door there is a place for everything, thanks to some very clever storage ideas. Choose from simple cupboards to plentiful pull-outs, pantries, drawers with customised partitions, bookshelves and curved options.