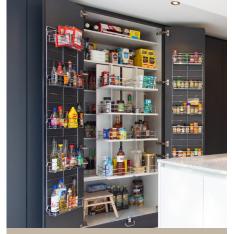

#### CESAR

For the best possible space hacks, Cesar offers a wide range of high-quality, extremely technological, interior accessories. Everything is organised in an effective, tidy and immediately retrievable way. The Cesar Kitchen interior solutions make your kitchen more comfortable, more functional and suited to your lifestyle.

PREMIUM CUTLERY TRAYS

DRAWER PAN STORAGE

SMOKED GLASS DOOR WITH FABRIC

ORGANISATION SYSTEM

HIDDEN WALK-IN PANTRY

TALL RETRACTING DOORS UNIT

WOOD STORAGE INSERTS

PULL OUT LARDER SYSTEM