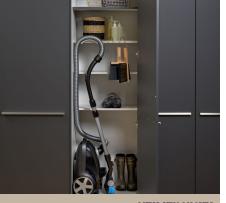

#### CESAR

For the best possible space hacks, Cesar offers a wide range of high-quality, extremely technological, interior accessories. Everything is organised in an effective, tidy and immediately retrievable way. The Cesar Kitchen interior solutions make your kitchen more comfortable, more functional and suited to your lifestyle.

PREMIUM CUTLERY TRAYS

DRAWER PAN STORAGE

SMOKED GLASS DOOR WITH FABRIC

ORGANISATION SYSTEM

HIDDEN WALK-IN PANTRY

TALL RETRACTING DOORS UNIT

WOOD STORAGE INSERTS

PULL OUT LARDER SYSTEM