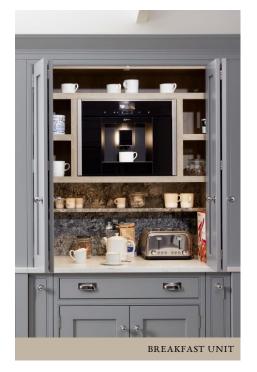

### **LEICHT**

Our Leicht Kitchens are made to look stunning from the outside and functionally beautiful inside. We have a range of premium interior fitments available to choose from, taking your kitchen storage to another level. Take a look at our most popular fitments below.

DRAWER ORGANISERS

DRAWER PAN STORAGE

SWING STORAGE CENTRE

PULL OUT UNIT STORAGE