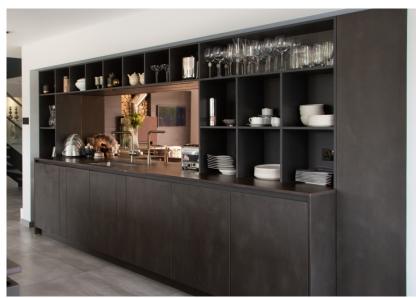

### **LEICHT**

Our Leicht Kitchens are made to look stunning from the outside and functionally beautiful inside. We have a range of premium interior fitments available to choose from, taking your kitchen storage to another level. Take a look at our most popular fitments below.

#### CESAR

For the best possible space hacks, Cesar offers a wide range of high-quality, extremely technological, interior accessories. Everything is organised in an effective, tidy and immediately retrievable way. The Cesar Kitchen interior solutions make your kitchen more comfortable, more functional and suited to your lifestyle.