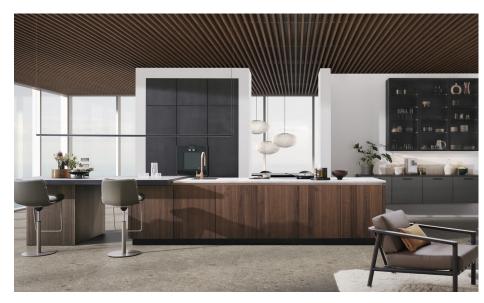

# **LEICHT**®

Our Leicht Kitchen ranges consist of modern and traditional styles. Designed in harmony with your lifestyle and the surrounding architecture. Timeless in colour and design, sophisticated in material and equipment, consistent in quality and function.

# **LEICHT**<sup>®</sup>

We are thrilled to share that we have been awarded the LEICHT Küchen Global Kitchen Design award for four years. The 25-person jury from areas of design, architecture and media chose Vogue Kitchens as winners from a large selection of global projects for outstanding kitchen design for our clients.

### **LEICHT**

Our Leicht Kitchens are made to look stunning from the outside and functionally beautiful inside. We have a range of premium interior fitments available to choose from, taking your kitchen storage to another level. Take a look at our most popular fitments below.