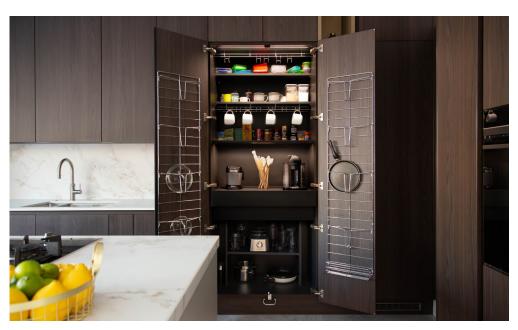

### **LEICHT**

Our Leicht Kitchens are made to look stunning from the outside and functionally beautiful inside. We have a range of premium interior fitments available to choose from, taking your kitchen storage to another level. Take a look at our most popular fitments below.

DRAWER ORGANISERS

DRAWER PAN STORAGE

SWING STORAGE CENTRE

PULL OUT UNIT STORAGE

#### CESAR

For the best possible space hacks, Cesar offers a wide range of high-quality, extremely technological, interior accessories. Everything is organised in an effective, tidy and immediately retrievable way. The Cesar Kitchen interior solutions make your kitchen more comfortable, more functional and suited to your lifestyle.

PREMIUM CUTLERY TRAYS

DRAWER PAN STORAGE

SMOKED GLASS DOOR WITH FABRIC

ORGANISATION SYSTEM

HIDDEN WALK-IN PANTRY

TALL RETRACTING DOORS UNIT

WOOD STORAGE INSERTS

PULL OUT LARDER SYSTEM