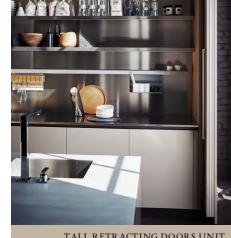

PREMIUM CUTLERY TRAYS

DRAWER PAN STORAGE

SMOKED GLASS DOOR WITH FABRIC

ORGANISATION SYSTEM

HIDDEN WALK-IN PANTRY

TALL RETRACTING DOORS UNIT

WOOD STORAGE INSERTS

PULL OUT LARDER SYSTEM