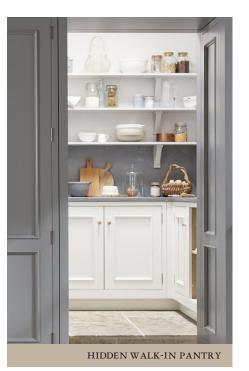

PREMIUM CUTLERY TRAYS

DRAWER PAN STORAGE

SMOKED GLASS DOOR WITH FABRIC

ORGANISATION SYSTEM

HIDDEN WALK-IN PANTRY

TALL RETRACTING DOORS UNIT

WOOD STORAGE INSERTS

PULL OUT LARDER SYSTEM