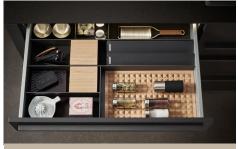

### **LEICHT**

Our Leicht Kitchens are made to look stunning from the outside and functionally beautiful inside. We have a range of premium interior fitments available to choose from, taking your kitchen storage to another level. Take a look at our most popular fitments below.

DRAWER ORGANISERS

DRAWER PAN STORAGE

SWING STORAGE CENTRE

PULL OUT UNIT STORAGE