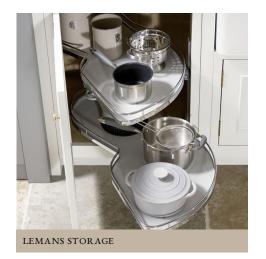

### **LEICHT**

Our Leicht Kitchens are made to look stunning from the outside and functionally beautiful inside. We have a range of premium interior fitments available to choose from, taking your kitchen storage to another level. Take a look at our most popular fitments below.

DRAWER ORGANISERS

DRAWER PAN STORAGE

SWING STORAGE CENTRE

PULL OUT UNIT STORAGE