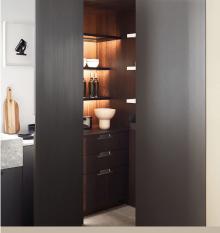

PREMIUM CUTLERY TRAYS

DRAWER PAN STORAGE

SMOKED GLASS DOOR WITH FABRIC

ORGANISATION SYSTEM

HIDDEN WALK-IN PANTRY

TALL RETRACTING DOORS UNIT

WOOD STORAGE INSERTS

PULL OUT LARDER SYSTEM