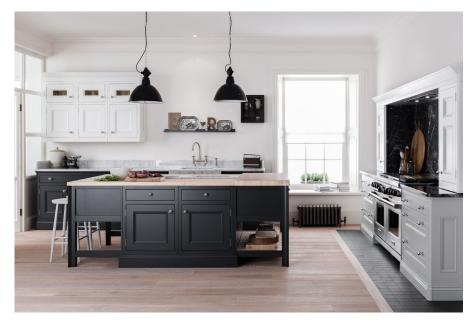

#### **VOGUE COLLECTION**

Our Vogue Collection is design with classic painted in-frame kitchens with a timeless quintessentially British feel. With 30 colours to choose from and crafted with meticulous attention to detail, this beautiful collection of kitchen furniture introduces a classic aesthetic whilst meeting the demands of twenty-first-century living.

#### **VOGUE COLLECTION**

Behind each door there is a place for everything, thanks to some very clever storage ideas. Choose from simple cupboards to plentiful pull-outs, pantries, drawers with customised partitions, bookshelves and curved options.