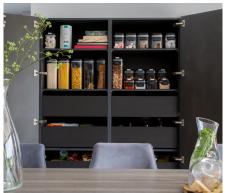

### **LEICHT**

Our Leicht Kitchens are made to look stunning from the outside and functionally beautiful inside. We have a range of premium interior fitments available to choose from, taking your kitchen storage to another level. Take a look at our most popular fitments below.

DRAWER ORGANISERS

DRAWER PAN STORAGE

SWING STORAGE CENTRE

PULL OUT UNIT STORAGE