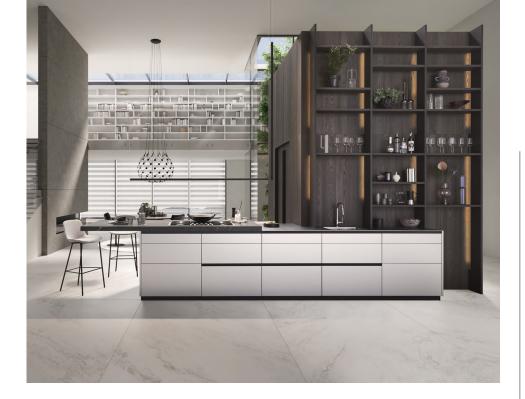

#### CESAR

Cesar Kitchens are designed with the well-being of the individual in mind. Kitchens born out of creative intuition and built with innovative and beautiful materials. Cesar's craftsmanship, experience and care for the smallest details, make each Cesar piece unique and exclusive.

#### C E S A R

Cesar Kitchens are designed with the well-being of the individual in mind. Kitchens born out of creative intuition and built with innovative and beautiful materials. Cesar's craftsmanship, experience and care for the smallest details, make each Cesar piece unique and exclusive.

#### CESAR

Taking into account changes in lifestyle, and to ensure consistent design across the entire home, Cesar offers a series of solutions that connect the kitchen with the living and dining areas. Our interiors vision encourages sociability and plays with shape, space, and scale. Innovative open cabinets, bookshelves, tables, and counter-tops take on different roles throughout the home.