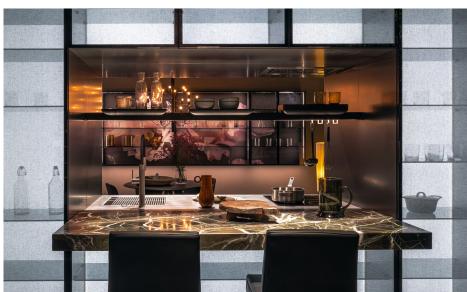

# **LEICHT**®

Our Leicht Kitchen ranges consist of modern and traditional styles. Designed in harmony with your lifestyle and the surrounding architecture. Timeless in colour and design, sophisticated in material and equipment, consistent in quality and function.

# **LEICHT**<sup>®</sup>

We are thrilled to share that we have been awarded the LEICHT Küchen Global Kitchen Design award for four years. The 25-person jury from areas of design, architecture and media chose Vogue Kitchens as winners from a large selection of global projects for outstanding kitchen design for our clients.

### **LEICHT**

Our Leicht Kitchens are made to look stunning from the outside and functionally beautiful inside. We have a range of premium interior fitments available to choose from, taking your kitchen storage to another level. Take a look at our most popular fitments below.