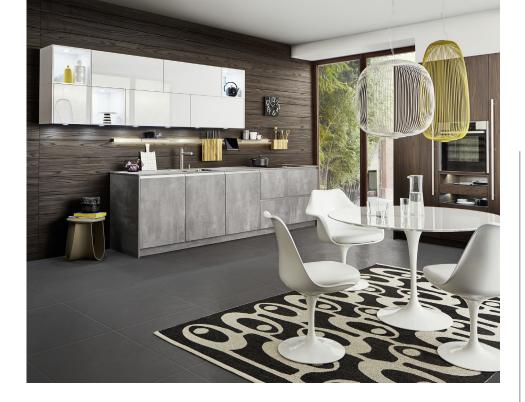

#### **VOGUE COLLECTION**

Our Vogue Collection is design with classic painted in-frame kitchens with a timeless quintessentially British feel. With 30 colours to choose from and crafted with meticulous attention to detail, this beautiful collection of kitchen furniture introduces a classic aesthetic whilst meeting the demands of twenty-first-century living.

#### **VOGUE COLLECTION**

Behind each door there is a place for everything, thanks to some very clever storage ideas. Choose from simple cupboards to plentiful pull-outs, pantries, drawers with customised partitions, bookshelves and curved options.